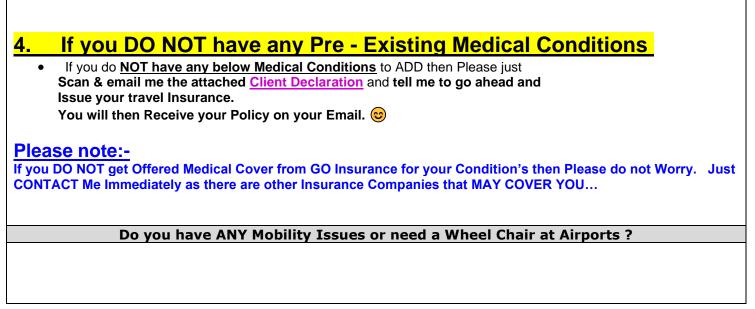

If Your Pre-existing Medical Condition(s) do not satisfy the criteria for automatic cover, you will need to apply for cover.

If You have any Pre-existing Medical Condition(s) which are not automatically covered, You must declare all of Your Pre-existing Medical Conditions (including any conditions which are noted in the above Automatically Covered Pre-existing Medical Conditions list). Following declaration of Your Pre-existing Medical Conditions, We will either agree to cover all of Your Pre-existing Medical Conditions or none of them.

# 3. If you have a Pre Existing Medical Condition then what do you do to get Cover ?

If you have CHECKED THE Above List and you need to ADD a Pre-Existing Medical Condition then please Call Dream Maker Travel and we can do this for you and Issue your Insurance at the same time. Very Important:-

When declaring your Pre-exisitng Medical Condition that is NOT Covered, YOU MUST DECLARE ALL Medical Conditions & this includes ANY Automatically Covered Pre Exisiting Medical Conditions noted on the above List !!!!!

GO Insurance will then agree to Cover <u>ALL</u> of your Conditions or <u>NONE of them</u>...